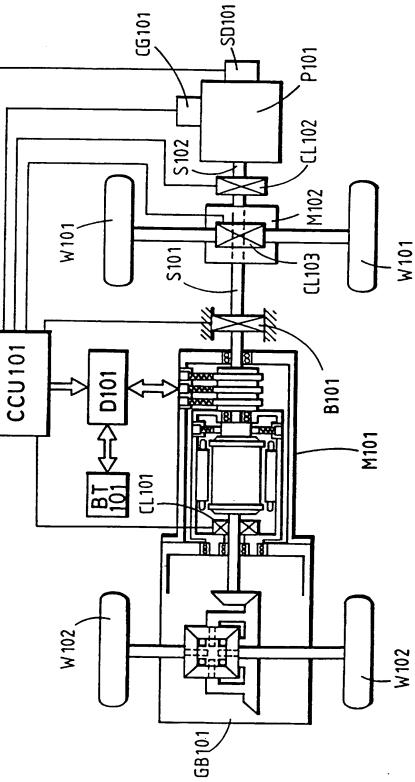

٠,

÷

NEW FIG. 1

:

. .

in the second second

D.

|                                     | H           |
|-------------------------------------|-------------|
| inn 'n 'nni                         | 66          |
| 100                                 | 1           |
| Ť.                                  | 0           |
| ineri.                              |             |
| ÷,                                  | 19.14       |
| i,                                  | Ĩ           |
| " Hand Tasky ar Task Tasky, H. Jack | Q           |
| 31                                  |             |
| -inver-                             | 1           |
|                                     |             |
| Į, 1                                | 1           |
|                                     | i i         |
|                                     | Tarle Parks |
|                                     |             |